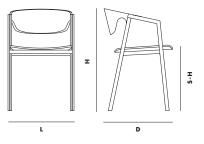

#### MAINTENANCE

FOR DAILY CARE, WIPE OFF WITH A CLEAN, MOIST CLOTH FOLLOWED BY A SOFT DRY CLOTH

**DIMENSIONS** L 483 x D 500 x H 725 / S-H 455 mm L 17.7 x D 16.5 x H 30.7 / S-H 17.9 "

**ARMREST** L 642 - 690 mm