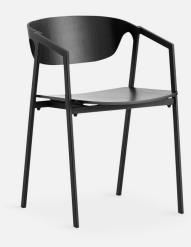

# S.A.C. DINING CHAIR

#### DESIGNED BY NAOYA MATSUO

S.A.C. IS SHORT FOR STACKING ARMCHAIR. A SIGNIFICANT CHAIR WITH SLEEK LINES AND CURVED EDGES MADE TO EMBRACE THE BODY. THE ARMCHAIR BEAUTIFULLY MASTERS THE COMBINA-TION OF WOOD AND METAL. THE CURVES OF THE BACKREST GIVE THE CHAIR THE POSSIBILITY OF BEING STACKED WITHOUT THE OAK VENEERED PLYWOOD TOUCHES EACH OTHER.