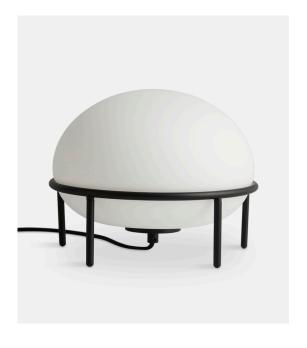

## **PUMP TABLE LAMP**

## DESIGNED BY KUTARQ STUDIO

PUMP IS INSPIRED BY HOT AIR BALLOONS AND THE IDEA OF A LUMINAIRE LIFTING OFF THE GROUND. FLOATING IN THE AIR. THE LIGHT TUBULAR STEEL STRUCTURE SYMBOLISES THE PROPELLANT OF A ROCKET, ACCENTUATING THE EFFECT OF LEVITATION OF THE SHADE. WITH ITS SOFT OPAL GLASS, PUMP TABLE LAMP IS IDEAL FOR SMALLER SPOTS AND SETUPS WHERE A PLEASANT LIGHT IS NEEDED.

2019

CATEGORY

LIGHTING

BASE

BLACK PAINTED METAL

SHADE

OPAL GLASS

CORD

FABRIC COVERED WITH EU PLUG

LIGHT

E14, MAX 25W

BULB

NOT INCLUDED