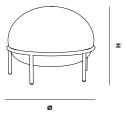

## MAINTENANCE

FOR DAILY CARE, WIPE OFF WITH A CLEAN MOIST CLOTH FOLLOWED BY A SOFT DRY CLOTH

DIMENSIONS

Ø 260 x H 220 mm Ø 9.4 x H 8.6 "

ITEM NO / COLOUR

137030 BLACK / OPAL GLASS