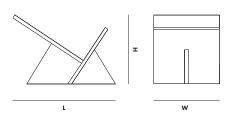

**LAUNCH** 2023

CATEGORY ACCESSORIES

MATERIALS SOLID LIGHT GREY TRAVERTINE

ASSEMBLY FULLY ASSEMBLED

PACKAGING DIMENSIONS MAGAZINE HOLDER L 500 x W 350 x H 410 mm L 19.6 x W 13.7 x H 16.1 "

PAPERWEIGHT L 275 x W 210 x H 270 mm L 10.8 x W 8.2 x H 10.6 "

#### MAINTENANCE

FOR DAILY CARE, WIPE OFF WITH A CLEAN, MOIST CLOTH FOLLOWED BY A SOFT DRY CLOTH. FOR FURTHER

DIMENSIONS MAGAZINE HOLDER L 380 x W 250 x H 265 mm L 14.9 x W 9.8 x H 10.4 "

PAPERWEIGHT L 195 x W 125 x H 135 mm L 7.6 x W 4.9 x H 5.3 "