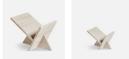

### **MOUNTAIN** MAGAZINE HOLDER AND PAPERWEIGHT

#### DESIGNED BY TINA SCHMIDT

MOUNTAIN IS AN ARTISTIC DECORATIVE PIECE, THAT ABSTRACT-LY CAPTURES THE GRAPHIC OUTLINE OF THE GREAT MOUNTAINS IN NATURE. MOUNTAIN COMES AS A MAGAZINE HOLDER AND A PAPERWEIGHT. THE SLEEK MAGAZINE HOLDER ENCOURAGES YOU TO STORE OR DISPLAY YOUR FAVOURITE MAGAZINES AND COFFEE TABLE BOOKS. WHILE THE PAPERWEIGHT IS GREAT TO SET ON TOP OF BOOKS OR AS A SCULPTURAL OBJECT IN A SHELVING SYSTEM.