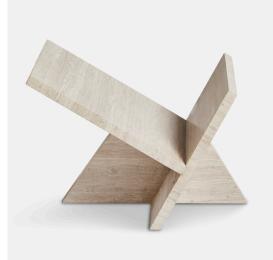

### **MOUNTAIN** MAGAZINE HOLDER AND PAPERWEIGHT

#### DESIGNED BY TINA SCHMIDT

MOUNTAIN IS AN ARTISTIC DECORATIVE PIECE, THAT ABSTRACT-LY CAPTURES THE GRAPHIC OUTLINE OF THE GREAT MOUNTAINS IN NATURE. MOUNTAIN COMES AS A MAGAZINE HOLDER AND A PAPERWEIGHT. THE SLEEK MAGAZINE HOLDER ENCOURAGES YOU TO STORE OR DISPLAY YOUR FAVOURITE MAGAZINES AND COFFEE TABLE BOOKS. WHILE THE PAPERWEIGHT IS GREAT TO SET ON TOP OF BOOKS OR AS A SCULPTURAL OBJECT IN A SHELVING SYSTEM.