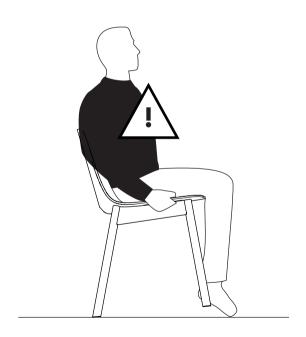

## **WARNING**

AVOID IMPROPER USE SUCH AS SWINGING THE SEAT ON THE BACK LEGS OF THE CHAIR, SITTING ON THE BACKREST AND STANDING ON IT.