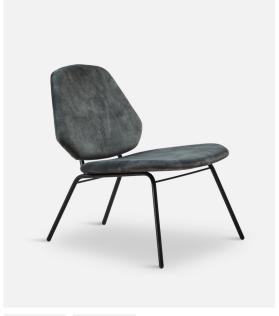

# LEAN LOUNGE CHAIR

## DESIGNED BY NUR DESIGN

LEAN IS CHARACTERISED BY ITS EDGED SHAPE ON THE SEAT AND BACKREST. THE LOUNGE CHAIR IS AN INTERPRETATION OF THE CLASSIC LOUNGE CHAIR STRIPPED TO ITS BARE MINIMUM WITHOUT COMPROMISING COMFORT. HIGH-QUALITY UPHOLSTERY CREATES A COMFORTABLE SEATING EXPERIENCE, WHICH IS EXPRESSED THROUGH THE MINIMALISTIC AND ELEGANT DESIGN.