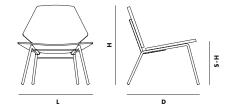

### DIMENSIONS

L 640 x D 660 x H 720 / S-H 360-380 mm L 25.1 x D 25.9 x H 28.3 / S-H 14.9 "