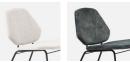

HARACTERISED BY ITS EDGED SHAPE ON THE SEAT AND BACKREST. THE LOUNGE CHAIR IS AN INTERPRETATION OF THE CLASSIC LOUNGE CHAIR STRIPPED TO ITS BARE MINIMUM WITHOUT COMPROMISING COMFORT. HIGH-QUALITY UPHOLSTERY CREATES A COMFORTABLE SEATING EXPERIENCE, WHICH IS EXPRESSED THROUGH THE MINIMALISTIC AND ELEGANT DESIGN.

#### YEAR OF DESIGN

2016

#### CATEGORY

SEATING

#### MATERIALS

METAL, PLYWOOD, FOAM AND FABRIC

#### SEAT AND BACK

FIBRE PADDING AND FOAM 35 KG/M3

#### FRAME

PLYWOOD AND BLACK PAINTED METAL

## UPHOLSTERY

#### TEXTAAFOAM ALPINE MARTINDALE: 75.000 96% PES + 4% PAC PILLING: 4

## TEXTAAFOAM ADORE

MARTINDALE: 88.000 100% PES PILLING: 5

## ASSEMBLY

FULLY ASSEMBLED

## MAINTENANCE

FOR GUIDELINES, PLEASE DOWNLOAD OUR CARE AND CLEANING INSTRUCTIONS AT WWW.WOUD.DK/TAKECARE/







### DIMENSIONS

L 640 x D 660 x H 720 / S-H 360-380 mm L 25.1 x D 25.9 x H 28.3 / S-H 14.9 "

## ITEM NO / COLOUR

100737 ALPINE 101, IVORY 100739 ADORE 156, DUSTY GREEN