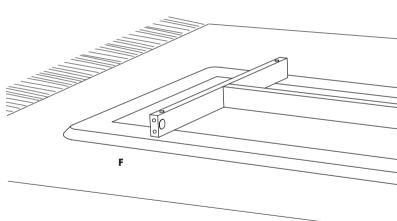

#### WE RECOMMEND THAT YOU PLACE THE WOODEN FRAME ON A CARPET

APPLY THE DOWELS IN THE FRAME

MOUNT THE SCREWS IN THE LEGS

TIGTHEN THE LEGS ONTO THE FRAME BY USING THE HEX KEY

APPLY THE END CAPS

FLIP THE FRAME AND PUT THE MATTRESS ON TOP