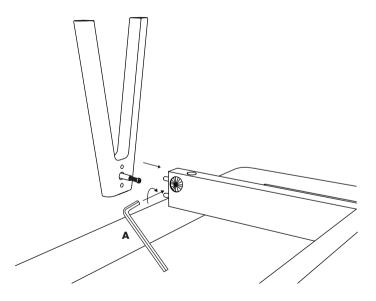

#### WE RECOMMEND THAT YOU PLACE THE WOODEN FRAME ON A CARPET

APPLY THE DOWELS IN THE FRAME

MOUNT THE SCREWS IN THE LEGS

TIGTHEN THE LEGS ONTO THE FRAME BY USING THE HEX KEY

APPLY THE END CAPS

FLIP THE FRAME AND PUT THE MATTRESS ON TOP