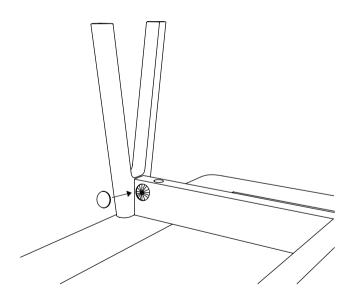

#### WE RECOMMEND THAT YOU PLACE THE WOODEN FRAME ON A CARPET

APPLY THE DOWELS IN THE FRAME

MOUNT THE SCREWS IN THE LEGS

TIGTHEN THE LEGS ONTO THE FRAME BY USING THE HEX KEY

APPLY THE END CAPS

FLIP THE FRAME AND PUT THE MATTRESS ON TOP