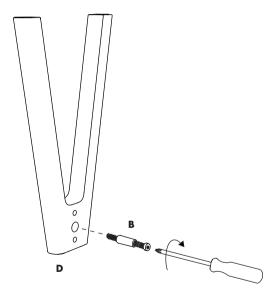

#### WE RECOMMEND THAT YOU PLACE THE WOODEN FRAME ON A CARPET

APPLY THE DOWELS IN THE FRAME

MOUNT THE SCREWS IN THE LEGS

TIGTHEN THE LEGS ONTO THE FRAME BY USING THE HEX KEY

APPLY THE END CAPS

FLIP THE FRAME AND PUT THE MATTRESS ON TOP