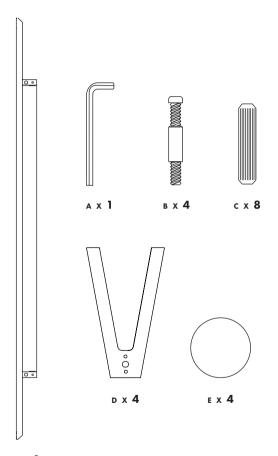

## **TOOLS NEEDED**

#### WE RECOMMEND THAT YOU PLACE THE WOODEN FRAME ON A CARPET

APPLY THE DOWELS IN THE FRAME

MOUNT THE SCREWS IN THE LEGS

TIGTHEN THE LEGS ONTO THE FRAME BY USING THE HEX KEY

APPLY THE END CAPS

FLIP THE FRAME AND PUT THE MATTRESS ON TOP