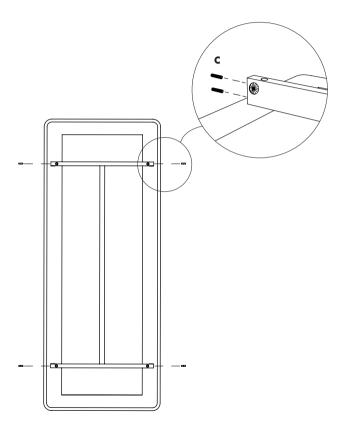

#### WE RECOMMEND THAT YOU PLACE THE WOODEN FRAME ON A CARPET

APPLY THE DOWELS IN THE FRAME

MOUNT THE SCREWS IN THE LEGS

TIGTHEN THE LEGS ONTO THE FRAME BY USING THE HEX KEY

APPLY THE END CAPS

FLIP THE FRAME AND PUT THE MATTRESS ON TOP