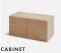

# ITEM NO / DIMENSIONS

| 120632 | TOP A, 25 x 34 mm (2 PCS)                       |
|--------|-------------------------------------------------|
| 120633 | CONNECTOR B, 330 x 34 mm (2 PCS)                |
| 120634 | CONNECTOR C, 676 x 34 mm (2 PCS)                |
| 120635 | BOT TOM D, 54 x 34 mm (2 PCS)                   |
| 120636 | BOT TOM E, 400 x 34 mm (2 PCS)                  |
| 120620 | SHELF A (4 CON. POINTS), 400 x 400 MM (1 PC)    |
| 120621 | SHELF A (4 CON. POINTS), 400 x 400 MM (2 PCS)   |
| 120622 | SHELF B (6 CON. POINTS), 868 x 400 MM (1 PC)    |
| 120623 | SHELF B (6 CON. POINTS), 868 x 400 MM (2 PCS)   |
| 120624 | SHELF C (4 CON. POINTS), 868 x 400 MM (1 PC)    |
| 120625 | SHELF C (4 CON. POINTS), 868 x 400 MM (2 PCS)   |
| 120626 | SHELF D (6 CON. POINTS), 1200 x 400 MM (1 PC)   |
| 120627 | SHELF D (6 CON. POINTS), 1200 x 400 MM (2 PCS)  |
| 120628 | SHELF E (4 CON. POINTS), 1200 x 400 MM (1 PC)   |
| 120629 | SHELF E (4 CON. POINTS), 1200 x 400 MM (2 PCS)  |
| 120637 | DESK PLATE (4 CON. POINTS), 868 x 500 MM (1 PC) |
| 120638 | SIDE/BACK PANEL, SMALL, 296 x 329 mm (2 PCS)    |
| 120639 | BACK PANEL, MEDIUM, 432 x 329 MM (1 PC)         |
| 120640 | BACK PANEL, LARGE, 764 x 329 MM (1 PC)          |
| 120641 | BACK PANEL, EXTRA LARGE, 1096 x 329 mm (1 PC)   |
| 120642 | 2-DOOR CABINET, 710 x 329 x 354 mm              |