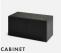

# ITEM NO / DIMENSIONS

120662 TOP A, 25 x 34 mm (2 PCS) 120663 CONNECTOR B, 330 x 34 mm (2 PCS) 120664 CONNECTOR C, 676 x 34 mm (2 PCS) 120665 BOTTOM D, 54 x 34 mm (2 PCS) 120666 BOTTOM E. 400 x 34 mm (2 PCS) 120652 SHELF A (4 CON. POINTS), 400 x 400 MM (1 PC) SHELF A (4 CON. POINTS), 400 x 400 MM (2 PCS) 120654 SHELF B (6 CON. POINTS), 868 x 400 MM (1 PC) 120655 SHELF B (6 CON. POINTS), 868 x 400 MM (2 PCS) 120656 SHELF C (4 CON. POINTS), 868 x 400 MM (1 PC) 120657 SHELF C (4 CON. POINTS), 868 x 400 MM (2 PCS) 120658 SHELF D (6 CON. POINTS), 1200 x 400 MM (1 PC) 120659 SHELF D (6 CON. POINTS), 1200 x 400 MM (2 PCS) 120660 SHELF E (4 CON. POINTS), 1200 x 400 MM (1 PC) 120661 SHELF E (4 CON. POINTS), 1200 x 400 MM (2 PCS) 120650 DESK PLATE (4 CON. POINTS), 868 x 500 MM (1 PC) 120643 SIDE/BACK PANEL, SMALL, 296 x 329 mm (2 PCS) 120644 BACK PANEL, MEDIUM, 432 x 329 MM (1 PC) 120645 BACK PANEL, LARGE, 764 x 329 MM (1 PC) 120646 BACK PANEL, EXTRA LARGE, 1096 x 329 MM (1 PC) 120647 2-DOOR CABINET, 710 x 329 x 354 mm