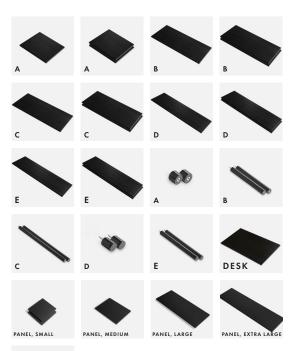

# ITEM NO / DIMENSIONS

120662 TOP A, 25 x 34 mm (2 PCS) 120663 CONNECTOR B, 330 x 34 mm (2 PCS) 120664 CONNECTOR C, 676 x 34 mm (2 PCS) 120665 BOTTOM D, 54 x 34 mm (2 PCS) 120666 BOTTOM E. 400 x 34 mm (2 PCS) 120652 SHELF A (4 CON. POINTS), 400 x 400 MM (1 PC) SHELF A (4 CON. POINTS), 400 x 400 MM (2 PCS) 120654 SHELF B (6 CON. POINTS), 868 x 400 MM (1 PC) 120655 SHELF B (6 CON. POINTS), 868 x 400 MM (2 PCS) 120656 SHELF C (4 CON. POINTS), 868 x 400 MM (1 PC) 120657 SHELF C (4 CON. POINTS), 868 x 400 MM (2 PCS) 120658 SHELF D (6 CON. POINTS), 1200 x 400 MM (1 PC) 120659 SHELF D (6 CON. POINTS), 1200 x 400 MM (2 PCS) 120660 SHELF E (4 CON. POINTS), 1200 x 400 MM (1 PC) 120661 SHELF E (4 CON. POINTS), 1200 x 400 MM (2 PCS) 120650 DESK PLATE (4 CON. POINTS), 868 x 500 MM (1 PC) 120643 SIDE/BACK PANEL, SMALL, 296 x 329 mm (2 PCS) 120644 BACK PANEL, MEDIUM, 432 x 329 MM (1 PC) 120645 BACK PANEL, LARGE, 764 x 329 MM (1 PC) 120646 BACK PANEL, EXTRA LARGE, 1096 x 329 MM (1 PC) 120647 2-DOOR CABINET, 710 x 329 x 354 mm