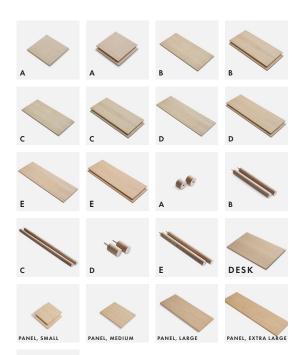

# ITEM NO / DIMENSIONS

| 120632 | TOP A, 25 x 34 mm (2 PCS)                       |
|--------|-------------------------------------------------|
| 120633 | CONNECTOR B, 330 x 34 mm (2 PCS)                |
| 120634 | CONNECTOR C, 676 x 34 mm (2 PCS)                |
| 120635 | BOT TOM D, 54 x 34 mm (2 PCS)                   |
| 120636 | BOT TOM E, 400 x 34 mm (2 PCS)                  |
| 120620 | SHELF A (4 CON. POINTS), 400 x 400 MM (1 PC)    |
| 120621 | SHELF A (4 CON. POINTS), 400 x 400 MM (2 PCS)   |
| 120622 | SHELF B (6 CON. POINTS), 868 x 400 MM (1 PC)    |
| 120623 | SHELF B (6 CON. POINTS), 868 x 400 MM (2 PCS)   |
| 120624 | SHELF C (4 CON. POINTS), 868 x 400 MM (1 PC)    |
| 120625 | SHELF C (4 CON. POINTS), 868 x 400 MM (2 PCS)   |
| 120626 | SHELF D (6 CON. POINTS), 1200 x 400 MM (1 PC)   |
| 120627 | SHELF D (6 CON. POINTS), 1200 x 400 MM (2 PCS)  |
| 120628 | SHELF E (4 CON. POINTS), 1200 x 400 MM (1 PC)   |
| 120629 | SHELF E (4 CON. POINTS), 1200 x 400 MM (2 PCS)  |
| 120637 | DESK PLATE (4 CON. POINTS), 868 x 500 MM (1 PC) |
| 120638 | SIDE/BACK PANEL, SMALL, 296 x 329 mm (2 PCS)    |
| 120639 | BACK PANEL, MEDIUM, 432 x 329 MM (1 PC)         |
| 120640 | BACK PANEL, LARGE, 764 x 329 MM (1 PC)          |
| 120641 | BACK PANEL, EXTRA LARGE, 1096 x 329 mm (1 PC)   |
| 120642 | 2-DOOR CABINET, 710 x 329 x 354 mm              |