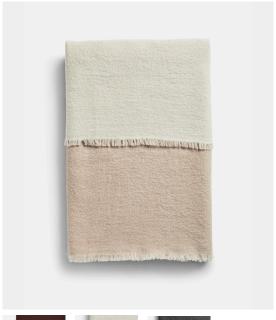

# **DOUBLE THROW**

# DESIGNED BY STUDIO MLR

THE SERIES OF THROWS IS NAMED DOUBLE BECAUSE IT IS WOVEN AS A DOUBLE TEXTILE. DOUBLE IS MADE OF 100% MERINO WOOL, WHICH MAKES IT LIGHT DESPITE ITS SIZE. THE THROWS ARE WOVEN IN NORTHERN INDIA, AN AREA KNOWN FOR ITS HIGH-QUALITY CRAFTSMANSHIP AND ITS LONG TRADITION MAKING BEAUTIFUL FABRICS. DOUBLE IS DESIGNED TO MATCH THE WEAVE CUSHIONS.

# ITEM NO / COLOUR

160550 NAVY BLUE / FOREST GREEN 160553 OFF WHITE / BEIGE 160554 DARK GREY / LIGHT GREY