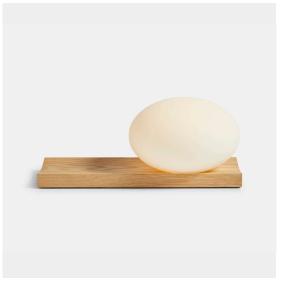

#### DESIGNED BY SAIF FAISAL

FORMED BY A GLOWING ELLIPSOID OPAL GLASS, RESTING ON A SOFT SOLID WOOD TRAY, THE DEW LAMP IS A CONTEMPORA-RY TAKE ON ARCHETYPAL LANTERNS. A SHAPE INSPIRED BY THE EARLY MORNING DEW LAYING ON THE LEAVES. BEING A MULTIFUNCTIONAL OBJECT, DEW IS DESIGNED TO SERVE DIFFERENT PURPOSES WITH EASE TO BLEND INTO THE MODERN PRAGMATIC LIFESTYLE.

#### BASE

WHITE PIGMENTED OAK BLACK PAINTED ASH

#### SHADE

OPAL GLASS