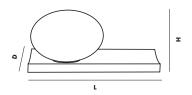

NG ON A SOFT SOLID WOOD TRAY, THE DEW LAMP IS A CONTEMPORA-RY TAKE ON ARCHETYPAL LANTERNS. A SHAPE INSPIRED BY THE EARLY MORNING DEW LAYING ON THE LEAVES. BEING A MULTIFUNCTIONAL OBJECT, DEW IS DESIGNED TO SERVE DIFFERENT PURPOSES WITH EASE TO BLEND INTO THE MODERN PRAGMATIC LIFESTYLE.



2022

#### CATEGORY

LIGHTING

#### BASE

WHITE PIGMENTED OAK BLACK PAINTED ASH

#### SHADE

OPAL GLASS

## PORTABLE

CHARGING CABLE (USB C) INCLUDED,

## OPERATING TIME

6-8 HOURS WHEN FULLY CHARGED

#### CHARGE TIME

5-7 HOURS FOR COMPLETE RECHARING

#### LIGHT

CHARGEABLE LED 2,5W / 3000 KELVIN / 160 LUMEN BATTERY CAPACITY: 6000 MAH

#### MOUNTING

SCREWS INCLUDED FOR MOUNTING

## AVAILABLE IN

CE, cUL

## MAINTENANCE

FOR DAILY CARE, WIPE OFF WITH A CLEAN MOIST CLOTH FOLLOWED BY A SOFT DRY CLOTH







### DIMENSIONS

L 340 x H 150 x D 200 mm L 13.3 x H 5.9 x D 7.8 "

## ITEM NO / COLOUR

137035 OAK / OPAL GLASS (CE)
137036 BLACK / OPAL GLASS (CE)
139313 OAK / OPAL GLASS (cUL)
139314 BLACK / OPAL GLASS (cUL)