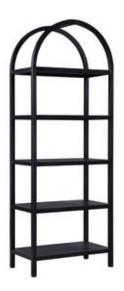

## **EERO BOOKCASE**

BC-1115-02

An arch addition to bring definition. With a solid oak frame and oak veneered shelves, the Eero bookcase is ready to serve as the new home for your books, treasures and keepsakes. A black finish provides moody sophistication, while its arch support brings architectural artistry to your living space (along with sturdy durability).

- Solid white oak & oak veneered shelves with a black finish
- Some assembly required
- Some assembly required

| SPECIFICATIONS     |                               |
|--------------------|-------------------------------|
| COLOR              | Black                         |
| PRODUCT MATERIALS  | Solid Oak, Oak Veneer Shelves |
| STYLE              | Contemporary                  |
| GENERAL DIMENSIONS | 30.0" W X 16.0" D X 80.0" H   |