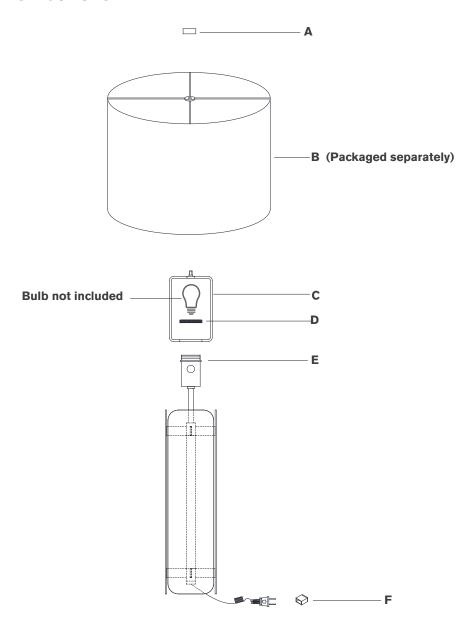

#### Scissors

- 1. Carefully remove all parts from the box. Place on a clean, soft surface.
- 2. Remove socket ring (D) from socket (E)
- Install harp **(C)** to socket **(E)** and secure with socket ring **(D)**.
- 4. Remove finial (A) from harp (C).
- 5. Remove shade (B) from packaging and install to harp (C) using finial (A).

NOTE: If shade has additional packaging, carefully cut off from interior of shade to avoid damages.

- 6. Install light bulb into the socket.
- Remove protective cover (F) from plug.
- 8. Plug into electrical outlet and test fixture.