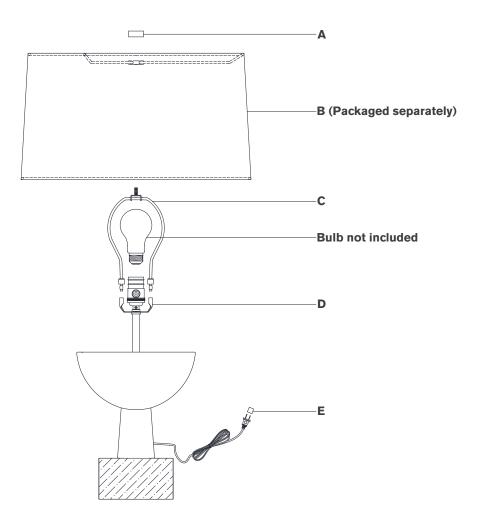

#### TOOLS REQUIRED (NOT INCLUDED):

Scissors

- 1. Carefully remove all parts from the box. Place on a clean, soft surface.
- Install harp (C) by squeezing together and inserting into the top of saddle (D).
- 3. Remove finial (A) from harp (C).
- 4. Remove shade **(B)** from packaging and install to harp **(C)** using finial **(A)**.

**NOTE:** If shade has additional packaging, carefully cut off from interior of shade to avoid damages.

- 5. Install light bulb into the socket.
- 6. Remove protective cover **(E)** from plug.
- 7. Plug into electrical outlet and test the fixture.