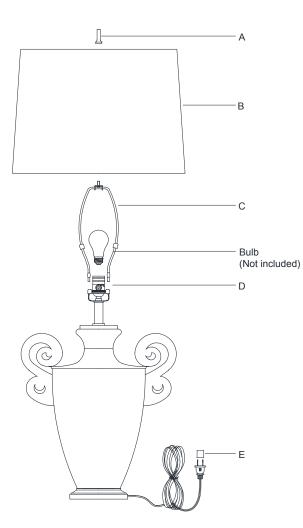

- 1. Carefully remove all parts from the box.
- 2. Install harp (C) onto the saddle (D).
- 3. Remove the finial (A) from the harp (C).
- 4. Place shade (B) to the harp (C) and secure with finial (A).
- 5. Insert bulb (not included) into the socket.
- 6. Remove protective plug cover (E) from the plug.
- 7. Plug into a proper electrical outlet and test the fixture.
- 8. Assembly is complete.