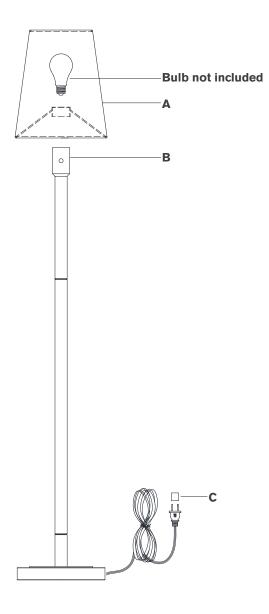

## Scissors

- 1. Carefully remove all parts from the box. Place on a clean, soft surface.
- Remove shade (A) from packaging and place on socket (B).
  NOTE: If shade has additional packaging, carefully cut off from interior of shade to avoid damages.
- 3. Install light bulb into the socket.
- 4. Remove protective cover (C) from plug.
- 5. Plug into electrical outlet and test the fixture.