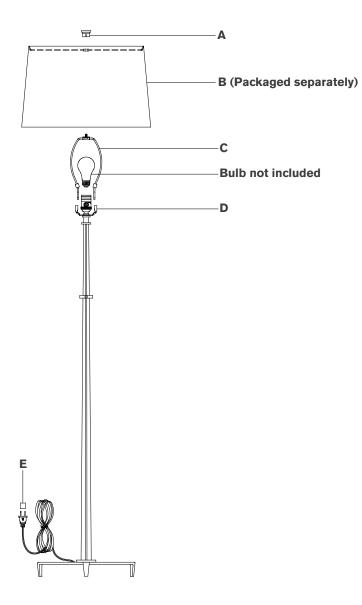

#### Scissors

- 1. Carefully remove all parts from the box. Place on a clean, soft surface.
- 2. Install harp **(C)** by squeezing together and inserting into the top of saddle **(D)**.
- 3. Remove finial (A) from harp (C).
- 4. Remove shade **(B)** from packaging and install to harp **(C)** using finial **(A)**.

**NOTE:** If shade has additional packaging, carefully cut off from interior of shade to avoid damages.

- 5. Install light bulb into the socket.
- 6. Remove protective cover (E) from plug.
- 7. Plug into electrical outlet and test the fixture.