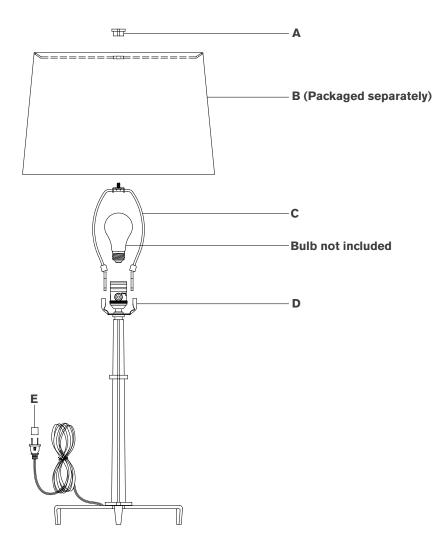

## TOOLS REQUIRED (NOT INCLUDED):

Scissors

- 1. Carefully remove all parts from the box. Place on a clean, soft surface.
- Install harp (C) by squeezing together and inserting into the top of saddle (D).
- 3. Remove finial (A) from harp (C).
- 4. Remove shade **(B)** from packaging and install to harp **(C)** using finial **(A)**.

**NOTE:** If shade has additional packaging, carefully cut off from interior of shade to avoid damages.

- 5. Install light bulb into the socket.
- 6. Remove protective cover **(E)** from plug.
- 7. Plug into electrical outlet and test the fixture.