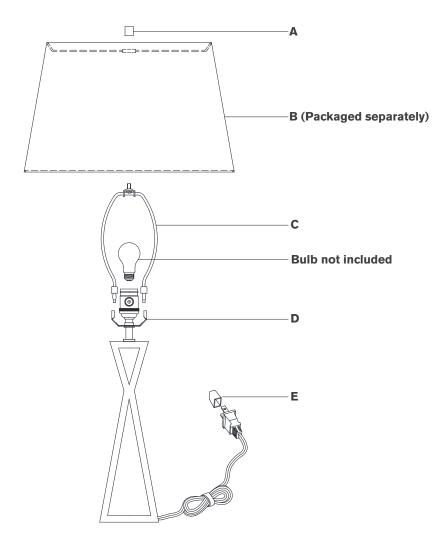

## Scissors

- 1. Carefully remove all parts from the box. Place on a clean, soft surface.
- 2. Install harp **(C)** by squeezing together and inserting into the top of saddle **(D)**.
- 3. Remove finial (A) from harp (C).
- 4. Remove shade **(B)** from packaging and install to harp **(C)** using finial **(A)**.

**NOTE:** If shade has additional packaging, carefully cut off from interior of shade to avoid damages.

- 5. Install light bulb into the socket.
- 6. Remove protective cover **(E)** from plug.
- 7. Plug into electrical outlet and test fixture.