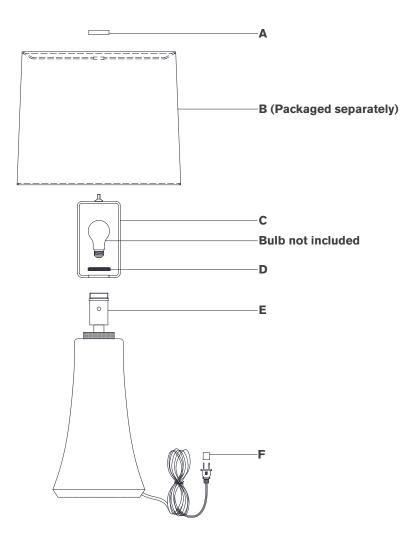

## TOOLS REQUIRED (NOT INCLUDED):

Scissors

- 1. Carefully remove all parts from the box. Place on a clean, soft surface.
- 2. Remove socket ring (D) from socket (E).
- 3. Install harp (C) to socket (E) and secure with socket ring (D).
- 4. Remove finial (A) from harp (C).
- 5. Remove shade **(B)** from packaging and install to harp **(C)** using finial **(A)**.

**NOTE**: If shade has additional packaging, carefully cut off from interior of shade to avoid damages.

- 6. Install light bulb into the socket.
- 7. Remove protective cover  $(\mathbf{F})$  from plug.
- 8. Plug into electrical outlet and test fixture.