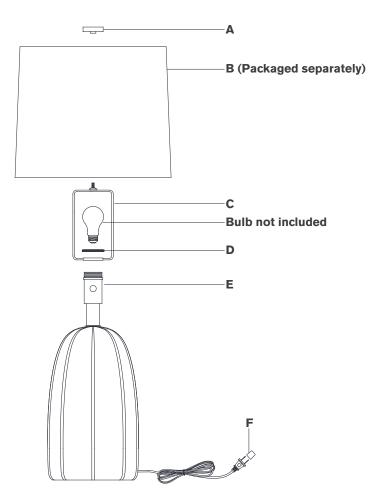

#### TOOLS REQUIRED (NOT INCLUDED):

Scissors

- 1. Carefully remove all parts from the box. Place on a clean, soft surface.
- 2. Remove socket ring (D) from socket (E).
- 3. Install harp (C) to socket (E) and secure with socket ring (D).
- 4. Remove finial (A) from harp (C).
- 5. Remove shade **(B)** from packaging and install to harp **(C)** using finial **(A)**.

**NOTE**: If shade has additional packaging, carefully cut off from interior of shade to avoid damages.

- 6. Install light bulb into the socket.
- 7. Remove protective cover **(F)** from plug.
- 8. Plug into electrical outlet and test the fixture.