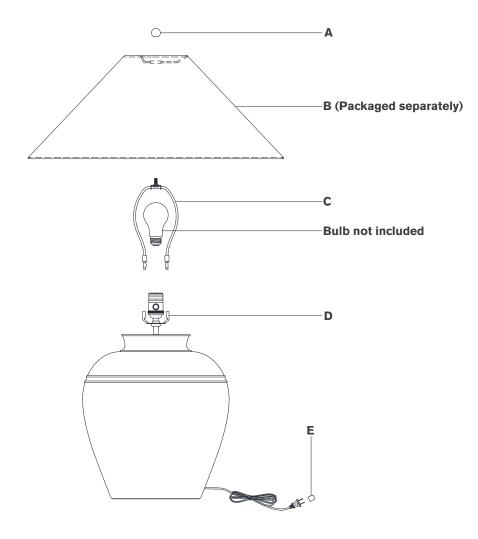

#### Scissors

- 1. Carefully remove all parts from the box. Place on a clean, soft surface.
- 2. Install harp **(C)** by squeezing together and inserting into the top of saddle **(D)**.
- 3. Remove finial (A) from harp (C).
- 4. Remove shade **(B)** from packaging and install to harp **(C)** using finial **(A)**.

**NOTE:** If shade has additional packaging, carefully cut off from interior of shade to avoid damages.

- 5. Install light bulb into the socket.
- 6. Remove protective cover (E) from plug.
- 7. Plug into electrical outlet and test the fixture.