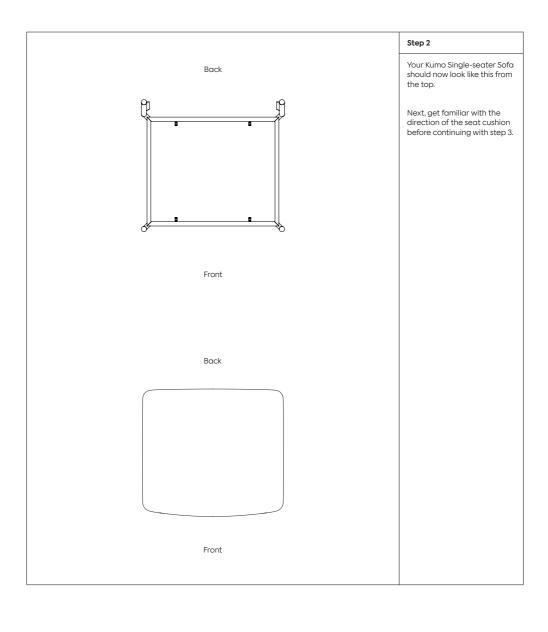

## Kumo Singleseater Sofa



Assembly Instruction

## Kumo Sofa Most modular

The Kumo Sofa system is built around an innovative metal frame onto which individual cushion components are added. This intelligent design from Anderssen & Voll makes Kumo especially convenient to live with—readily reconfigurable whenever and however you wish. Kumo is also efficient and responsible to ship thanks to the same quality: it dismantles easily. Like its namesake—Kumo means "cloud" in Japanese—this sofa is light and soft as well as clever, with generous, foam-filled cushions covered in a luxurious, highly textured woolen fabric as a final flourish.













| Notes |  |
|-------|--|
|       |  |
|       |  |
|       |  |
|       |  |
|       |  |
|       |  |
|       |  |
|       |  |
|       |  |
|       |  |
|       |  |
|       |  |
|       |  |
|       |  |
|       |  |
|       |  |
|       |  |
|       |  |
|       |  |
|       |  |
|       |  |
|       |  |
|       |  |
|       |  |
|       |  |
|       |  |
|       |  |
|       |  |
|       |  |
|       |  |
|       |  |
|       |  |
|       |  |
|       |  |
|       |  |
|       |  |
|       |  |
|       |  |
|       |  |
|       |  |
|       |  |
|       |  |
|       |  |
|       |  |
|       |  |
|       |  |
|       |  |
|       |  |
|       |  |
|       |  |
|       |  |
|       |  |
|       |  |
|       |  |
|       |  |
|       |  |
|       |  |
|       |  |
|       |  |