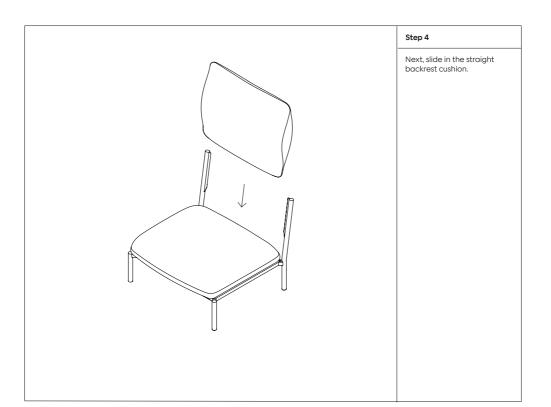

## Kumo Singleseater Sofa



Assembly Instruction

## Kumo Sofa Most modular

The Kumo Sofa system is built around an innovative metal frame onto which individual cushion components are added. This intelligent design from Anderssen & Voll makes Kumo especially convenient to live with—readily reconfigurable whenever and however you wish. Kumo is also efficient and responsible to ship thanks to the same quality: it dismantles easily. Like its namesake—Kumo means "cloud" in Japanese—this sofa is light and soft as well as clever, with generous, foam-filled cushions covered in a luxurious, highly textured woolen fabric as a final flourish.













| Notes |  |
|-------|--|
|       |  |
|       |  |
|       |  |
|       |  |
|       |  |
|       |  |
|       |  |
|       |  |
|       |  |
|       |  |
|       |  |
|       |  |
|       |  |
|       |  |
|       |  |
|       |  |
|       |  |
|       |  |
|       |  |
|       |  |
|       |  |
|       |  |
|       |  |
|       |  |
|       |  |
|       |  |
|       |  |
|       |  |
|       |  |
|       |  |
|       |  |
|       |  |
|       |  |
|       |  |
|       |  |
|       |  |
|       |  |
|       |  |
|       |  |
|       |  |
|       |  |
|       |  |
|       |  |
|       |  |
|       |  |
|       |  |
|       |  |
|       |  |
|       |  |
|       |  |
|       |  |
|       |  |
|       |  |
|       |  |
|       |  |
|       |  |
|       |  |
|       |  |
|       |  |
|