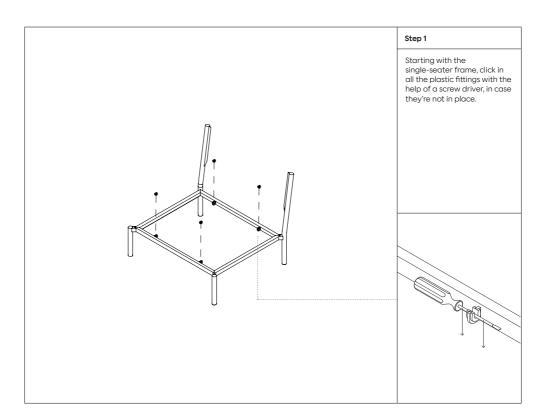

## Kumo Singleseater Sofa



Assembly Instruction

## Kumo Sofa Most modular

The Kumo Sofa system is built around an innovative metal frame onto which individual cushion components are added. This intelligent design from Anderssen & Voll makes Kumo especially convenient to live with—readily reconfigurable whenever and however you wish. Kumo is also efficient and responsible to ship thanks to the same quality: it dismantles easily. Like its namesake—Kumo means "cloud" in Japanese—this sofa is light and soft as well as clever, with generous, foam-filled cushions covered in a luxurious, highly textured woolen fabric as a final flourish.













| Notes |  |
|-------|--|
|       |  |
|       |  |
|       |  |
|       |  |
|       |  |
|       |  |
|       |  |
|       |  |
|       |  |
|       |  |
|       |  |
|       |  |
|       |  |
|       |  |
|       |  |
|       |  |
|       |  |
|       |  |
|       |  |
|       |  |
|       |  |
|       |  |
|       |  |
|       |  |
|       |  |
|       |  |
|       |  |
|       |  |
|       |  |
|       |  |
|       |  |
|       |  |
|       |  |
|       |  |
|       |  |
|       |  |
|       |  |
|       |  |
|       |  |
|       |  |
|       |  |
|       |  |
|       |  |
|       |  |
|       |  |
|       |  |
|       |  |
|       |  |
|       |  |
|       |  |
|       |  |
|       |  |
|       |  |
|       |  |
|       |  |
|       |  |
|       |  |
|       |  |
|       |