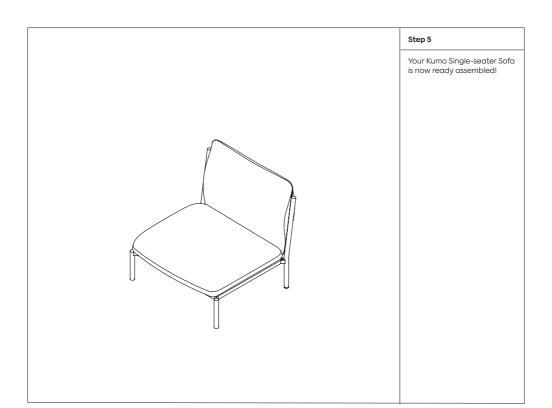

## Kumo Singleseater Sofa



Assembly Instruction

## Kumo Sofa Most modular

The Kumo Sofa system is built around an innovative metal frame onto which individual cushion components are added. This intelligent design from Anderssen & Voll makes Kumo especially convenient to live with—readily reconfigurable whenever and however you wish. Kumo is also efficient and responsible to ship thanks to the same quality: it dismantles easily. Like its namesake—Kumo means "cloud" in Japanese—this sofa is light and soft as well as clever, with generous, foam-filled cushions covered in a luxurious, highly textured woolen fabric as a final flourish.













| Notes |  |
|-------|--|
|       |  |
|       |  |
|       |  |
|       |  |
|       |  |
|       |  |
|       |  |
|       |  |
|       |  |
|       |  |
|       |  |
|       |  |
|       |  |
|       |  |
|       |  |
|       |  |
|       |  |
|       |  |
|       |  |
|       |  |
|       |  |
|       |  |
|       |  |
|       |  |
|       |  |
|       |  |
|       |  |
|       |  |
|       |  |
|       |  |
|       |  |
|       |  |
|       |  |
|       |  |
|       |  |
|       |  |
|       |  |
|       |  |
|       |  |
|       |  |
|       |  |
|       |  |
|       |  |
|       |  |
|       |  |
|       |  |
|       |  |
|       |  |
|       |  |
|       |  |
|       |  |
|       |  |
|       |  |
|       |  |
|       |  |
|       |  |
|       |  |
|       |  |
|       |  |
|