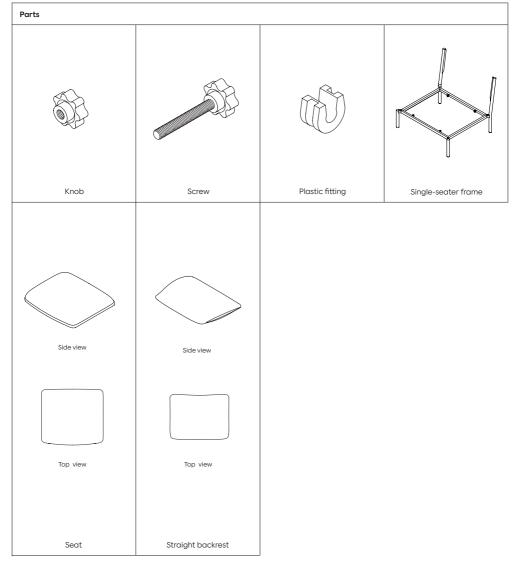

## Kumo Singleseater Sofa



Assembly Instruction

## Kumo Sofa Most modular

The Kumo Sofa system is built around an innovative metal frame onto which individual cushion components are added. This intelligent design from Anderssen & Voll makes Kumo especially convenient to live with—readily reconfigurable whenever and however you wish. Kumo is also efficient and responsible to ship thanks to the same quality: it dismantles easily. Like its namesake—Kumo means "cloud" in Japanese—this sofa is light and soft as well as clever, with generous, foam-filled cushions covered in a luxurious, highly textured woolen fabric as a final flourish.













| Notes |  |
|-------|--|
|       |  |
|       |  |
|       |  |
|       |  |
|       |  |
|       |  |
|       |  |
|       |  |
|       |  |
|       |  |
|       |  |
|       |  |
|       |  |
|       |  |
|       |  |
|       |  |
|       |  |
|       |  |
|       |  |
|       |  |
|       |  |
|       |  |
|       |  |
|       |  |
|       |  |
|       |  |
|       |  |
|       |  |
|       |  |
|       |  |
|       |  |
|       |  |
|       |  |
|       |  |
|       |  |
|       |  |
|       |  |
|       |  |
|       |  |
|       |  |
|       |  |
|       |  |
|       |  |
|       |  |
|       |  |
|       |  |
|       |  |
|       |  |
|       |  |
|       |  |
|       |  |
|       |  |
|       |  |
|       |  |
|       |  |
|       |  |
|       |  |
|       |  |
|