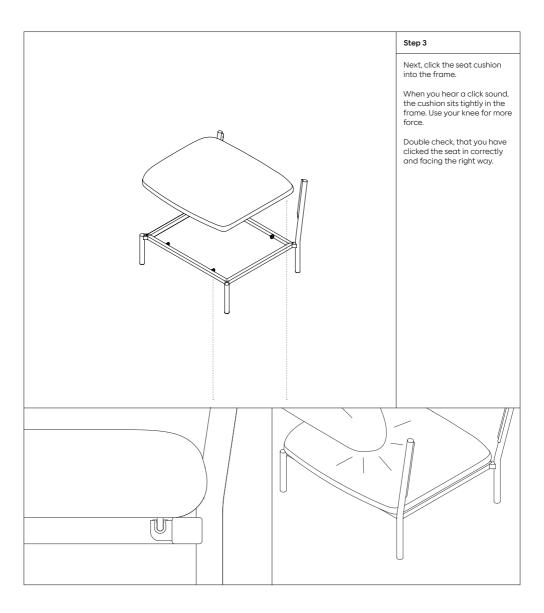

## Kumo Singleseater Sofa



Assembly Instruction

## Kumo Sofa Most modular

The Kumo Sofa system is built around an innovative metal frame onto which individual cushion components are added. This intelligent design from Anderssen & Voll makes Kumo especially convenient to live with—readily reconfigurable whenever and however you wish. Kumo is also efficient and responsible to ship thanks to the same quality: it dismantles easily. Like its namesake—Kumo means "cloud" in Japanese—this sofa is light and soft as well as clever, with generous, foam-filled cushions covered in a luxurious, highly textured woolen fabric as a final flourish.













| Notes |  |
|-------|--|
|       |  |
|       |  |
|       |  |
|       |  |
|       |  |
|       |  |
|       |  |
|       |  |
|       |  |
|       |  |
|       |  |
|       |  |
|       |  |
|       |  |
|       |  |
|       |  |
|       |  |
|       |  |
|       |  |
|       |  |
|       |  |
|       |  |
|       |  |
|       |  |
|       |  |
|       |  |
|       |  |
|       |  |
|       |  |
|       |  |
|       |  |
|       |  |
|       |  |
|       |  |
|       |  |
|       |  |
|       |  |
|       |  |
|       |  |
|       |  |
|       |  |
|       |  |
|       |  |
|       |  |
|       |  |
|       |  |
|       |  |
|       |  |
|       |  |
|       |  |
|       |  |
|       |  |
|       |  |
|       |  |
|       |  |
|       |  |
|       |  |
|       |  |
|       |  |
|