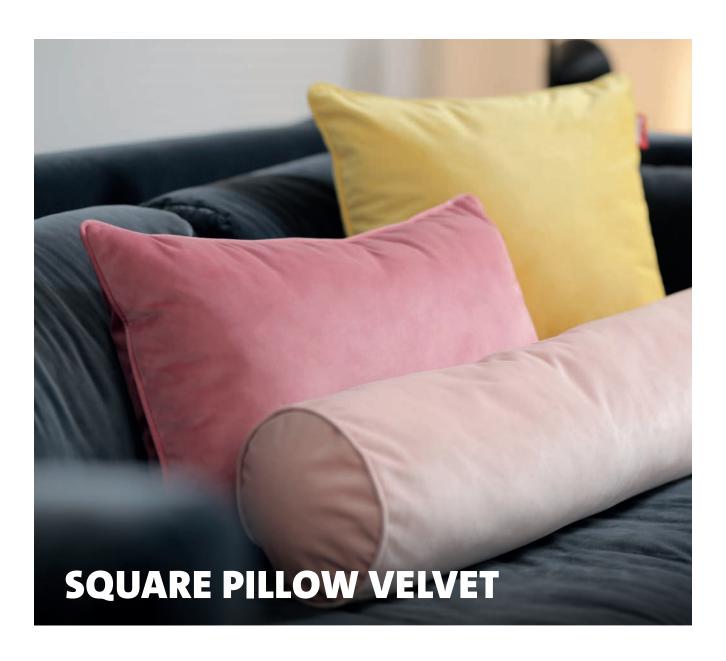

## **Square Pillow**

- Material Outer fabric: Polyester Inner fabric: Non-woven polyester
- Filling Polypropylene
- Coating EN1021 -1 (Cigarette)
- Meight product 0.85 kg
- □ Dimensions 50 x 50 cm

- Weight product + packaging 1.4 kg
- ∑ Dimensions packaging 50 x 50 x 5 cm
- # Batch number In the cover, close to the zipper
- **₩** Washing instructions
  - Cover hand wash only
  - Wash inside out
  - Dry clean in any solvent except trichloroethylene
  - Do not tumble dry

- You can iron the cover on the lowest heat
- **★** Features
  - Super soft
  - Pilling-resistant
  - Hugh Hefner approved
- Recommendations
  - Do not poke with sharp objects, this might cause the fabric to tear
  - Excess exposure to sunlight may damage the fabric and your product

## **HOW TO ENJOY YOUR PRODUCT TO THE MAX**

Keeping it clean Use a wet cloth and gently cleanse the area by patting it

Square Pillow Velvet

Super soft pilling-resistant fabric