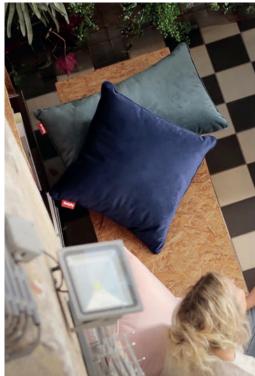

## **Square Pillow**

- Material Outer fabric: Polyester Inner fabric: Non-woven polyester
- Filling Polypropylene
- Coating EN1021 -1 (Cigarette)
- Meight product 0.85 kg
- □ Dimensions 50 x 50 cm

- Weight product + packaging 1.4 kg
- ∑ Dimensions packaging 50 x 50 x 5 cm
- # Batch number In the cover, close to the zipper
- **₩** Washing instructions
  - Cover hand wash only
  - Wash inside out
  - Dry clean in any solvent except trichloroethylene
  - Do not tumble dry

- You can iron the cover on the lowest heat
- **★** Features
  - Super soft
  - Pilling-resistant
  - Hugh Hefner approved
- Recommendations
  - Do not poke with sharp objects, this might cause the fabric to tear
  - Excess exposure to sunlight may damage the fabric and your product

## **HOW TO ENJOY YOUR PRODUCT TO THE MAX**

Keeping it clean Use a wet cloth and gently cleanse the area by patting it

Square Pillow Velvet

Super soft pilling-resistant fabric