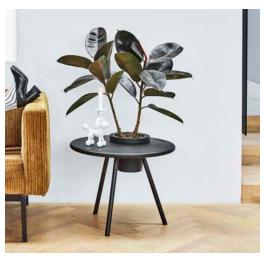

# Bakkes

Table: Powder coated steel Flowerpot: Polyethylene (LDPE)

Coating

Fine texture powdercoating

Meight product 6.8 kg

 $\nearrow$  Dimensions Ø 60 x 48.7 cm

Weight product + packaging 8.4 kg

 ∑ Dimensions packaging 60 x 32.5 x 67 cm

#### **★** Features

- Side table and planter in one
- Unique and fun tripod design
- · High quality powder coated steel
- Anti-scratch PP gliders

#### Designer Kranen/Gille

### **HOW TO ENJOY YOUR PRODUCT** TO THE MAX

Keeping it clean Use a soft cloth, lukewarm water and liquid soft soap

Bakkes

Super sturdy tripod base

High quality powder coated steel