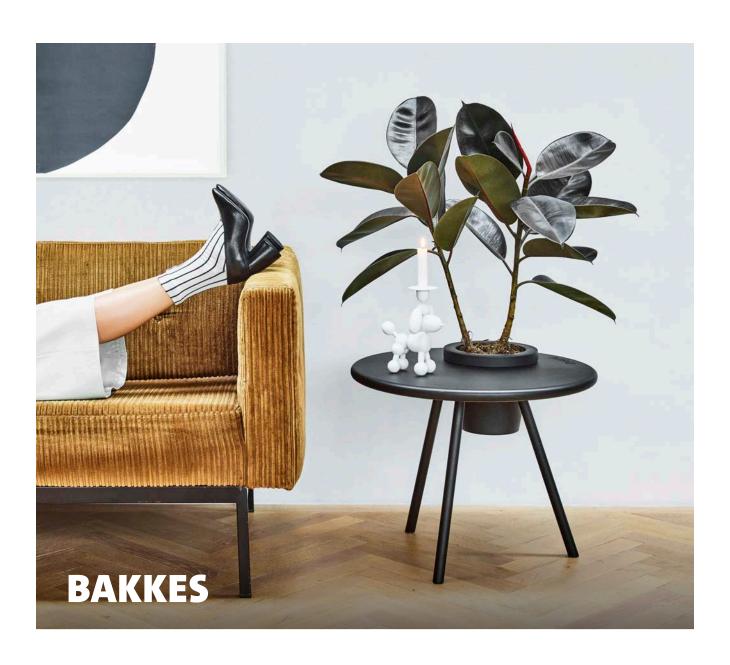

# Bakkes

Table: Powder coated steel Flowerpot: Polyethylene (LDPE)

Coating

Fine texture powdercoating

Meight product 6.8 kg

 $\nearrow$  Dimensions Ø 60 x 48.7 cm

Weight product + packaging 8.4 kg

 ∑ Dimensions packaging 60 x 32.5 x 67 cm

#### **★** Features

- Side table and planter in one
- Unique and fun tripod design
- · High quality powder coated steel
- Anti-scratch PP gliders

## \* Recommendations

• Do not sit on the table

### **HOW TO ENJOY YOUR PRODUCT** TO THE MAX

Keeping it clean Use a soft cloth, lukewarm water and liquid soft soap

Bakkes

Super sturdy tripod base

High quality powder coated steel