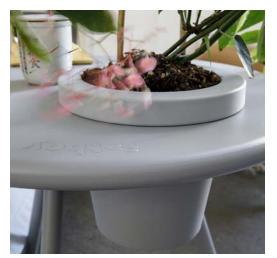

# Bakkes



Table: Powder coated steel Flowerpot: Polyethylene (LDPE)

Coating

Fine texture powdercoating

Meight product 6.8 kg

 $\nearrow$  Dimensions Ø 60 x 48.7 cm

Weight product + packaging 8.4 kg

 ∑ Dimensions packaging 60 x 32.5 x 67 cm

# Batch number

See sticker on bottom of the table, inside U-profile

#### **★** Features

- Side table and planter in one
- Unique and fun tripod design
- · High quality powder coated steel
- Anti-scratch PP gliders

#### Designer Kranen/Gille

## \* Recommendations

• Do not sit on the table

### **HOW TO ENJOY YOUR PRODUCT** TO THE MAX

Keeping it clean Use a soft cloth, lukewarm water and liquid soft soap









Bakkes



Super sturdy tripod base



High quality powder coated steel