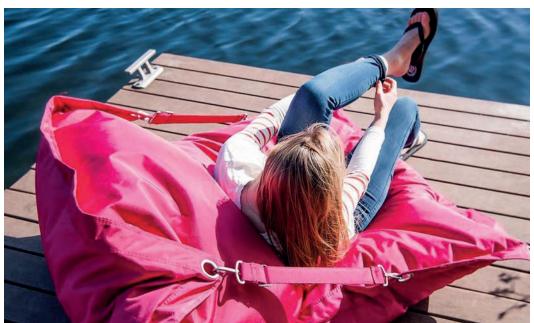

- Effortless adjustment from single to double lounge seating
- Recommendations
  - Treat the Buggle-up like a regular garden cushion and store it indoors when it rains
  - Intensive use may cause the filling to shrink after a time
  - With the refill you can completely fill your bag from scratch (350 litre) or refill your bag (100 litre)

## HOW TO ENJOY YOUR PRODUCT TO THE MAX

Keeping it clean Easy cleaning with lukewarm water and natural soap

Indoor

Outdoor

Buggle-up

Single or double lounge seating

Super strong water and dirt repellent fabric