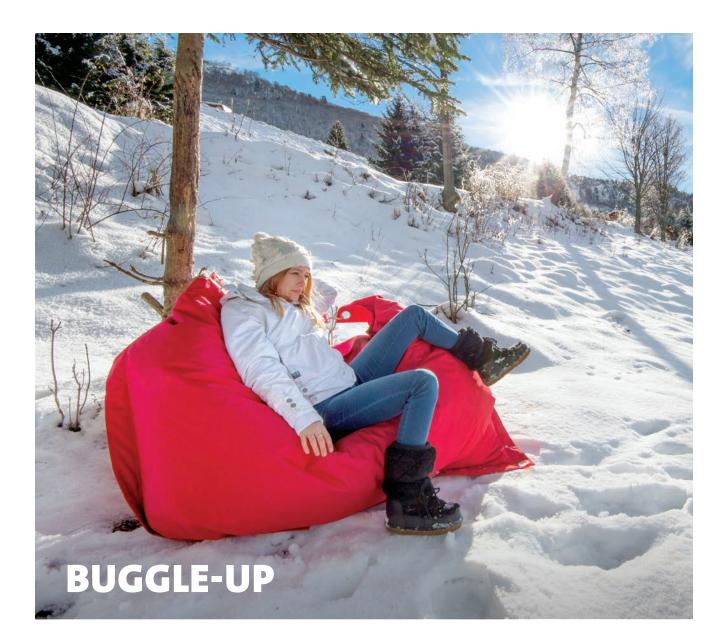

## Buggle-up

- Material Polyester
- Filling Expanded Polystyrene (EPS)
- L Litres 360 Litre
- Coating
  PVC coating
  Water and dirt repellent
- Weight product 8.8 kg

- ∑ Dimensions 185 x 137 cm
- Weight product + packaging 12 kg
- Dimensions packaging 60 x 60 x 110 cm
- # Batch number In the bag, close to the zipper on a white label
- Features
  Water and dirt repellent fabric

- Effortless adjustment from single to double lounge seating
- Recommendations
  - Treat the Buggle-up like a regular garden cushion and store it indoors when it rains
  - Intensive use may cause the filling to shrink after a time
  - With the refill you can completely fill your bag from scratch (350 litre) or refill your bag (100 litre)

## HOW TO ENJOY YOUR PRODUCT TO THE MAX

Keeping it clean Easy cleaning with lukewarm water and natural soap

Indoor

Outdoor

Buggle-up

Single or double lounge seating

Super strong water and dirt repellent fabric