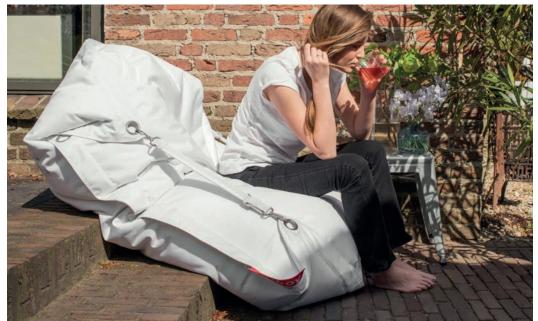

## Buggle-up

- Material Polyester
- Filling Expanded Polystyrene (EPS)
- L Litres 360 Litre
- Coating
  PVC coating
  Water and dirt repellent
- Weight product 8.8 kg

- ∑ Dimensions 185 x 137 cm
- Weight product + packaging 12 kg
- Dimensions packaging 60 x 60 x 110 cm
- # Batch number In the bag, close to the zipper on a white label
- Features
  Water and dirt repellent fabric

- Effortless adjustment from single to double lounge seating
- Recommendations
  - Treat the Buggle-up like a regular garden cushion and store it indoors when it rains
  - Intensive use may cause the filling to shrink after a time
  - With the refill you can completely fill your bag from scratch (350 litre) or refill your bag (100 litre)

## HOW TO ENJOY YOUR PRODUCT TO THE MAX

Keeping it clean Easy cleaning with lukewarm water and natural soap

Indoor

Outdoor

Buggle-up

Single or double lounge seating

Super strong water and dirt repellent fabric