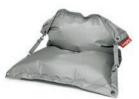

- Effortless adjustment from single to double lounge seating
- Recommendations
  - Treat the Buggle-up like a regular garden cushion and store it indoors when it rains
  - Intensive use may cause the filling to shrink after a time
  - With the refill you can completely fill your bag from scratch (350 litre) or refill your bag (100 litre)

## HOW TO ENJOY YOUR PRODUCT TO THE MAX

Keeping it clean Easy cleaning with lukewarm water and natural soap

Indoor

Outdoor

Buggle-up

Single or double lounge seating

Super strong water and dirt repellent fabric