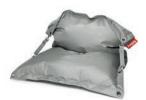

- Effortless adjustment from single to double lounge seating
- Recommendations
  - Treat the Buggle-up like a regular garden cushion and store it indoors when it rains
  - Intensive use may cause the filling to shrink after a time
  - With the refill you can completely fill your bag from scratch (350 litre) or refill your bag (100 litre)

## HOW TO ENJOY YOUR PRODUCT TO THE MAX

Keeping it clean Easy cleaning with lukewarm water and natural soap

Indoor

Outdoor

Buggle-up

Single or double lounge seating

Super strong water and dirt repellent fabric